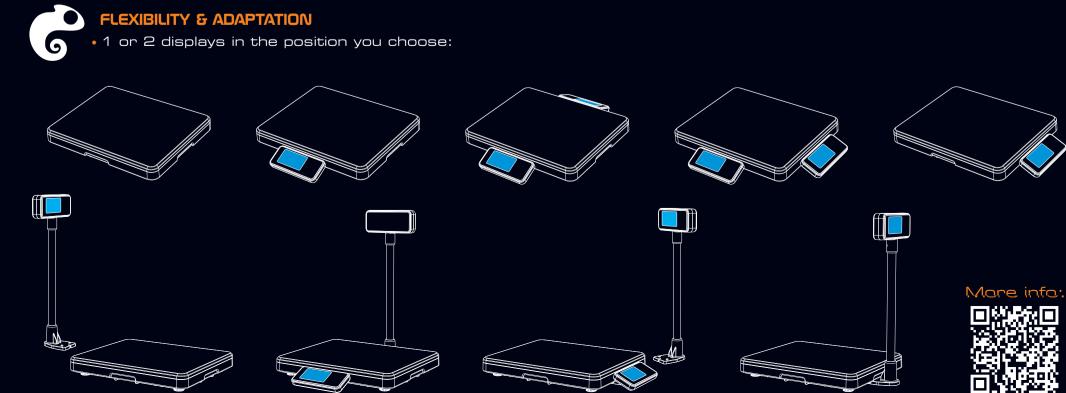

#### STATE OF THE ART:

The modular design and compact size facilitates the installation into the counter.