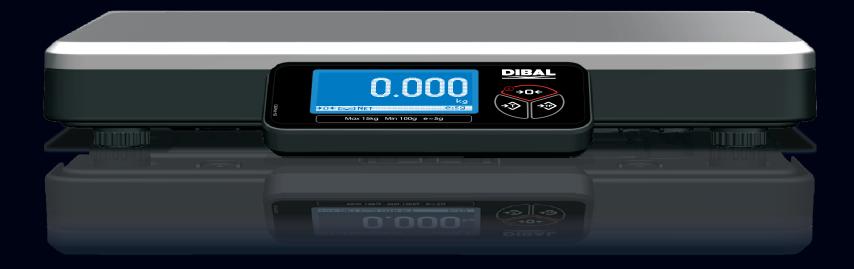

# Versatility comes to checkouts.

DIBA

Max,5kg Min,40g e ş2g + Max,15kg Min,100g e ş5g

O.

# D-POS 400 scale is the ultimate solution

to optimize the payment process in the point of sale.